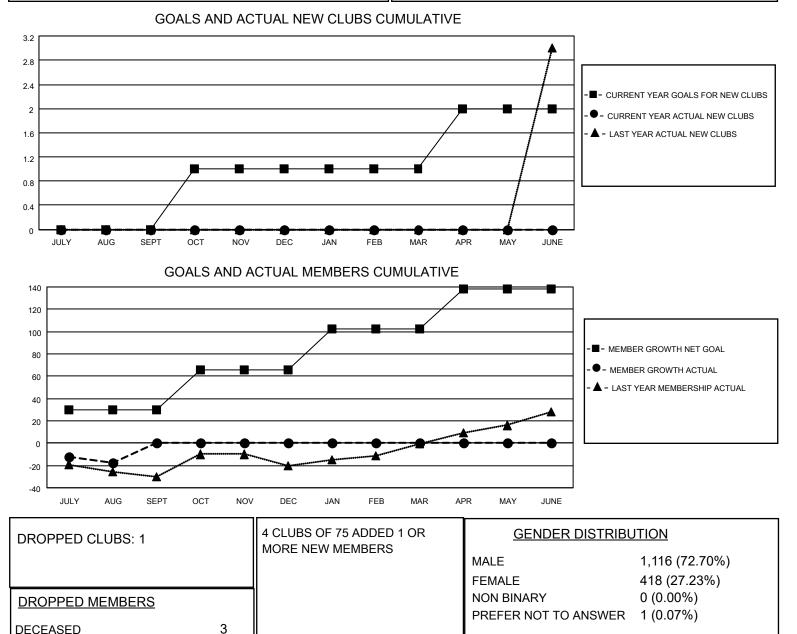

## LOCATION CANADA

**District 5 SKS** 

Results as of: 8/31/2021

| Clubs                 |               |           |               | Members               |                          |                         |                                                    |
|-----------------------|---------------|-----------|---------------|-----------------------|--------------------------|-------------------------|----------------------------------------------------|
| RESULTS FOR 2021-2022 |               |           |               | RESULTS FOR 2021-2022 |                          |                         |                                                    |
| QUARTER               | NEW CLUB GOAL | NEW CLUBS | DROPPED CLUBS | QUARTER ME            | EMBER GROWTH NET<br>GOAL | MEMBER GROWTH<br>ACTUAL | DROPPED<br>MEMBERS ACTUAL<br>(including transfers) |
| JULY/AUG/SEPT         | 0             | 0         | 1             | JULY/AUG/SEPT         | 30                       | 5                       | 22                                                 |
| OCT/NOV/DEC           | 1             | 0         | 0             | OCT/NOV/DEC           | 36                       | 0                       | 0                                                  |
| JAN/FEB/MAR           | 0             | 0         | 0             | JAN/FEB/MAR           | 36                       | 0                       | 0                                                  |
| APR/MAY/JUNE          | 1             | 0         | 0             | APR/MAY/JUNE          | 36                       | 0                       | 0                                                  |

CLICK HERE FOR CUMULATIVE

MEMBERSHIP DATA

8

11

22

CLUB CANCELLED

OTHER

TOTAL